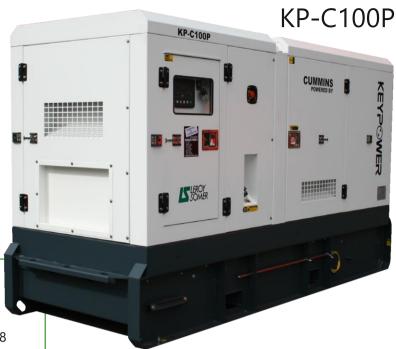

# **Generator Specifications**

KP SERIES KP-C100P 50 Hz @ 1500rpm, 415V

#### **Technical Data**

| • | Model         | KP-C100P   |
|---|---------------|------------|
| • | Tank Capacity | 250L       |
| • | Dry Weight    | 1574Kg     |
|   |               | 0700   440 |

Dimensions 2700 L x 1100 W x 1510 H
Prime / Standby power 100kVA 80kw / 110kVA 88kw
Noise Level 75dB @ 7m